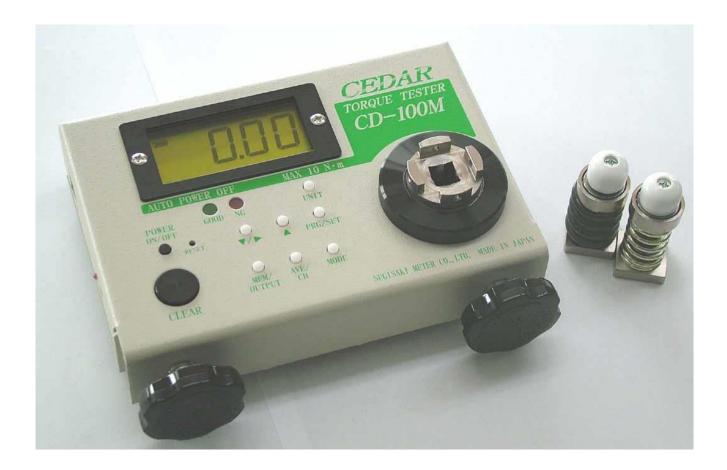

## ◆Torque Meter CD-100M/10M

## Upgrade The main changed parts

- (1) In a display board, "measurement mode", a "measurement unit", "the maximum, the minimum, an average, etc.",. display.
- (2) Change of Measurement Unit Can be Performed N-m <=> kgf-cm <=>lbf-in Etc.
- (3) Setup of Various Numerical Values Can be Easy and Can Carry Out Speedily.
- (4) Calculation of Maximum, Minimum, and Average Became Intelligible.
- (5) The call of the saved data became easy. The output of data also became intelligible.
- (6) Fault charge protection. It is pilot-lamp lighting during charge.
- (7) Data Output is USB Form (B Type).
- (8) Memory Data are 800 Affairs
- (9) Real-time Output is Every 1 / 180 Seconds.

| Specification                                           | CD-100M                                                                                                                                           | CD-10M                 |
|---------------------------------------------------------|---------------------------------------------------------------------------------------------------------------------------------------------------|------------------------|
| Measuring range (at the time of Track)                  | 0.10~10 N·m                                                                                                                                       | 1.0~100 cN⋅m           |
|                                                         | 1.0~100 kgf ⋅ cm                                                                                                                                  | 0.10∼10 kgf • cm       |
|                                                         | 1.0~90 lbf • in                                                                                                                                   | 0.10~9 lbf • in        |
| Accuracy                                                | ±0.5% (F/S) (199 or less digit±1digit)                                                                                                            |                        |
| Display                                                 | The 3.5 figures digital display of LCD                                                                                                            |                        |
| The measurement direction                               | CW-CCW (right and left)                                                                                                                           |                        |
| Measurement Mode                                        | Track , P-P(peak to peak) , P-D(Peak-Down) , C(Real-time Output)                                                                                  |                        |
| High and low limits judging function                    | High and low value are measurement within the limits, and can be set up.                                                                          |                        |
| Real-time Output                                        | Load torque value is outputted every about1/ 180 second.                                                                                          |                        |
| The Maximum, the minimum, and the average value display | The maximum, the minimum, average value, and the data number of 30 data are displayed. It saves to ten channels.                                  |                        |
| Automatic Clearance                                     | Automatically clear the displayed value after certain time (0.5 - 3.0 sec, selectable at each 0.5 sec). Setting 0.0 sec for manual Zero clearance |                        |
| One-touch zero                                          | A clear button is pushed and it is a zero. Data is outputed.                                                                                      |                        |
| Data output                                             | ASCII format (baud rate 19200)                                                                                                                    |                        |
| Power supply                                            | Ni-MH chargeable battery                                                                                                                          |                        |
| Auto power save                                         | 10 minutes no use, automatically switch off.                                                                                                      |                        |
| Charging time                                           | About 3 hours                                                                                                                                     |                        |
| Continunous working time                                | About 12 hours                                                                                                                                    |                        |
| Socket fit mouth                                        | □ 20mm/ □9.5mm                                                                                                                                    |                        |
| Weight                                                  | Abbreviation 1 kg                                                                                                                                 |                        |
| Outside dimension                                       | 160 (W) ×125 (D) ×55 (H)                                                                                                                          |                        |
| Attachment                                              | Measurement joint SJ50/SJ10K                                                                                                                      | Measurement joint SJ10 |
| Accessories<br>(one piece each)                         | AC/DC adaptor                                                                                                                                     |                        |
|                                                         | Exclusive receipt case                                                                                                                            |                        |
|                                                         | An inspection report, a proofreading certificate, traceability system figure                                                                      |                        |