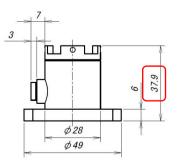

Changes

Height of detection unit (common to DIS WDIS)

New) IPS20CL <u>37.9 mm</u>

\*If users who are currently using the product change the height, the existing models "DIS-IPS20C" and "WDIS-PS20C" will be manufactured. Please contact our sales department.