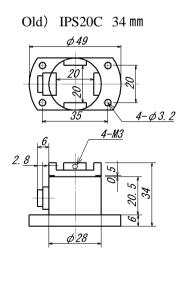

| Modified model | Torque tester DIS-IPS20C  |  |  |
|----------------|---------------------------|--|--|
|                | Torque tester WDIS-IPS20C |  |  |

| Model number | Old) | DIS-IPS20C  | New) | DIS-IPS20CL  |
|--------------|------|-------------|------|--------------|
|              | Old) | WDIS-IPS20C | New) | WDIS-IPS20CL |

Changes

Height of detection unit (common to DIS WDIS)

New) IPS20CL <u>37.9 mm</u>

\*If users who are currently using the product change the height, the existing models "DIS-IPS20C" and "WDIS-PS20C" will be manufactured. Please contact our sales department.